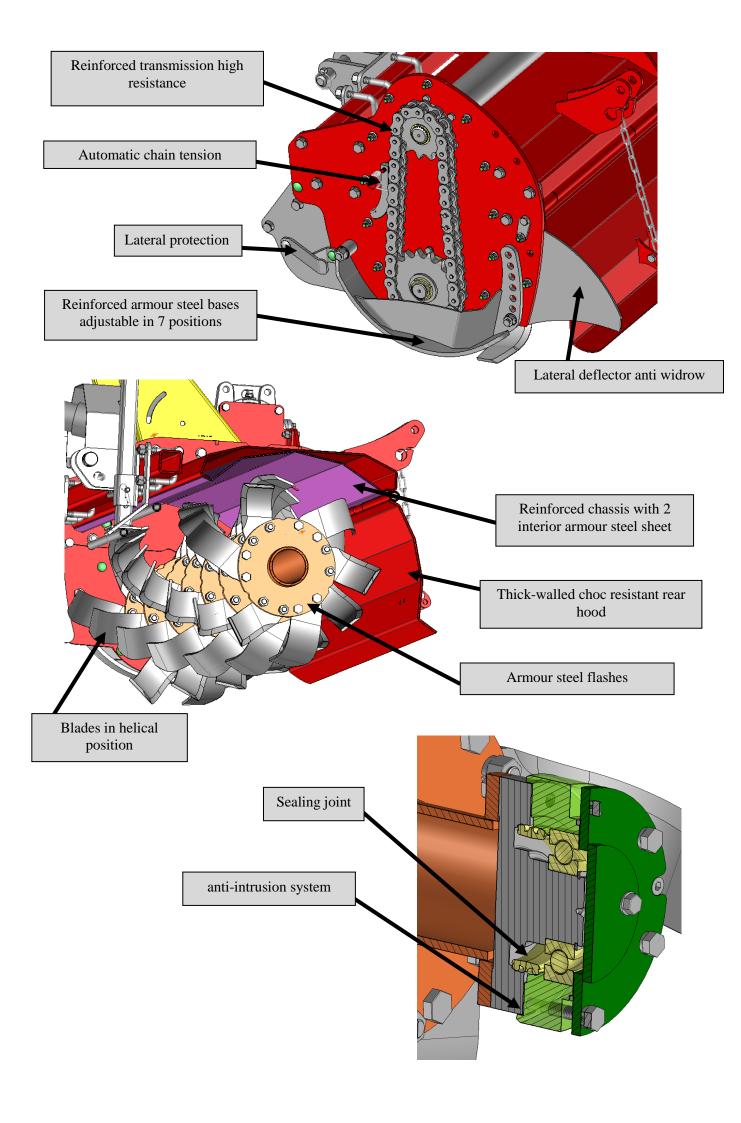

## The advantages:

Rotor with helical position: even drive without effort for optimal crush and hitchless, the blade holder are unalterable

Chassis reinforced with 2 renforcé par 2 armour steel sheets: avoids deformation by stone projections

**Transmission:** reinforced high resistance chains, toothing pinons wear-proof and friction clutch to protect the rotor form impacts

**Oversized rotor bearing with optimal sealing:** ball bearing Ø50 heavy series and mechanical face seal type for protection

Lateral deflectors anti-spitting to avoid windrows

Rear hood thick-walled shock-resistant, for better land leveling

**Option:** 

| REF.          |                                  | Weight (kg) |     |     |
|---------------|----------------------------------|-------------|-----|-----|
| Working Width |                                  | 125         | 150 | 175 |
|               |                                  | cm          | cm  | cm  |
| 1             | Trailing board spring - PCAPRTPM | 3           | 3   | 3   |
| 2             | Pair of conveying discs – DLRTPM | 40          | 40  | 40  |
| 3             | Cage roller – RCRTPM             | 84          | 90  | 101 |
| 4             | Packer roller – RPKRTPM          | 159         | 174 | 195 |