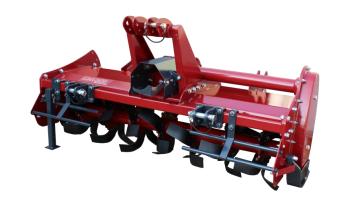

## **PROFESSIONAL Rotary trimmer** RTPM 125 - 150 - 175

Tractor 40 - 90 HP with power grip 540 tr/min

Working width 125, 150 or 175 cm Rotor Ø 505 mm with 6 helical blades per flansh Chain transmission

Reinforced 3 point linkage cat.1 or 2, adjustable and offset Delivered with transmission with friction clutch

| REF.            | (HP)  | Working<br>width<br>(cm) | Offset (cm) | Number<br>of knives | Rotor speed<br>(tr/min) | Overall dimensions L x l x h (cm) | Weight (kg) |
|-----------------|-------|--------------------------|-------------|---------------------|-------------------------|-----------------------------------|-------------|
| RTPM 125        | 40-80 | 125                      | 15          | 30                  | 210                     | 142 x 99 x 104                    | 390         |
| <b>RTPM 150</b> | 45-85 | 150                      | 15          | 36                  | 210                     | 167 x 99 x 104                    | 420         |
| RTPM 175        | 55-90 | 175                      | 15          | 42                  | 210                     | 192 x 99 x 104                    | 450         |