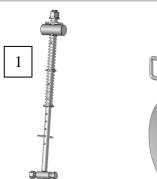

Lateral deflectors anti-spitting to avoid windrows

Rear hood thick-walled shock-resistant, for better land leveling

**Option:** 

| REF.          |                                  | Weight (kg) |     |     |
|---------------|----------------------------------|-------------|-----|-----|
| Working Width |                                  | 125         | 150 | 175 |
|               |                                  | cm          | cm  | cm  |
| 1             | Trailing board spring - PCAPRTPM | 3           | 3   | 3   |
| 2             | Pair of conveying discs – DLRTPM | 40          | 40  | 40  |
| 3             | Cage roller – RCRTPM             | 84          | 90  | 101 |
| 4             | Packer roller – RPKRTPM          | 159         | 174 | 195 |