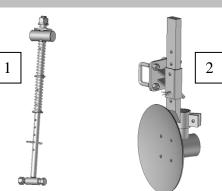

## The advantages:

Rotor with helical position: even drive without effort for optimal crush and hitchless, the blade holder are unalterable

Chassis reinforced with 2 renforcé par 2 armour steel sheets: avoids deformation by stone projections

**Transmission:** reinforced high resistance chains, toothing pinons wear-proof and friction clutch to protect the rotor form impacts

**Oversized rotor bearing with optimal sealing:** ball bearing Ø50 heavy series and mechanical face seal type for protection